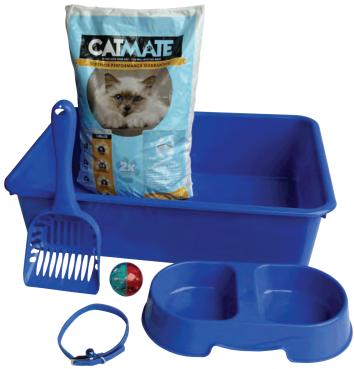

## LITTER TRAY PACK

- The Cat litter tray pack takes the hassle out of stocking many single items, instead 1 pack gives you a starter kit of everything needed for your customer to get up and running with the new addition to their family.
- + Ideal for Kittens or Cats.
- + All plastic ware and Cat litter Made in Australia

- + What you get:
  - + Litter Tray
  - + Litter Scoop
  - + Double Dinner
  - + Litter
  - Collar with Bell
  - + Toy
- + Approx. Dimensions & Weights:
  - + Tray 45 x 31 x H13cm
  - Litter 2kg