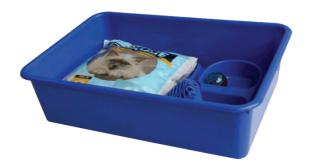

## LITTER TRAY PACK

- The Cat litter tray pack takes the hassle out of stocking many single items, instead 1 pack gives you a starter kit of everything needed for your customer to get up and running with the new addition to their family.
- + Ideal for Kittens or Cats.
- + All plastic ware and Cat litter Made in Australia

- + What you get:
  - + Litter Tray
  - + Litter Scoop
  - + Double Dinner
  - + Litter
  - Collar with Bell
  - + Toy
- + Approx. Dimensions & Weights:
  - + Tray 45 x 31 x H13cm
  - Litter 2kg